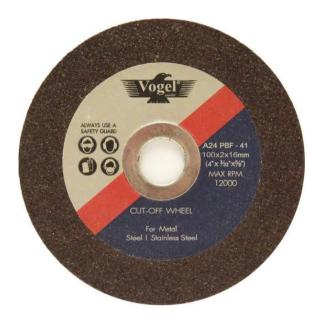

## VOGEL 4" CUTTING WHEEL - 100 x 2 x 16 mm

## 4 INCH CUTTING WHEEL WHICH DELIVERS HIGH PERFORMANCE CUTTING POWER

Our 2mm thickness cutting wheel measures 100x2x16 mm, and is engineered for the perfect balance between raw cutting power and high lateral stability. Vogel  $100\times2$  is a perfect cutting product for most cutting operations on most materials due to its ability to achieve short cuts with minimal burr formation. Its high stability also ensures a safety to its users, and has gained prominence as a high-performance universal cutting wheel for almost every cutting application.

Vogel  $100 \times 2$  cutting wheel is especially suited for use on steel and stainless steel, in almost every metal cutting application.

This product is flat and can be used with most standard handheld angle grinders.

## PROPERTIES

- High cutting power
- High lateral stability
- Engineered with focus on safety
- Suited for use on metals, especially on steel and stainless steel

| Model               | : | A24PBF-41                                         |
|---------------------|---|---------------------------------------------------|
| Dimensions (mm)     | : | 100 x 2 x 16 (diameter, thickness, bore diameter) |
| Dimensions (inches) | : | 4" x 3/32" x 5/8"                                 |
| Centre              | : | Flat                                              |
| Max. RPM            | : | 12,000                                            |
| Grain               | : | Aluminium oxide                                   |
| Grit                | : | 24                                                |
| Application         | : | Suitable for metals; steel and stainless steel    |
| Packaging           | : | 50 pcs / box                                      |