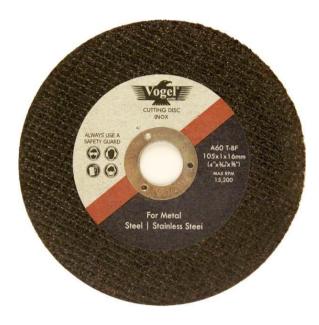

## VOGEL 4" THIN CUTTING WHEEL - 105 x 1 x 16 mm

## VERY THIN, EXTRA HIGH EFFICIENCY 4 INCH CUTTING WHEEL

Our Vogel  $105 \times 1$  is a very thin cutting wheel with extra-short cutting times and minimal burr formation. Generally used for very fast, very precise, and very accurate cuts. Its 1mm thickness ensures high efficiency and the lowest thermal loads to improve performance. Vogel 4" thin cutting wheels are known for their high level of safety and productivity, as well as their exceptional cutting prowess.

Vogel  $105 \times 1$  cutting wheel is especially suited for use on steel and stainless steel, in all metal cutting applications.

This product is flat and can be used with most standard handheld angle grinders.

## PROPERTIES

- Very high cutting power
- Very precise cuts
- Engineered with focus on safety
- Suited for use on metals, especially on steel and stainless steel

| Model               | : | A60T-BF                                           |
|---------------------|---|---------------------------------------------------|
| Dimensions (mm)     | : | 105 x 1 x 16 (diameter, thickness, bore diameter) |
| Dimensions (inches) | : | 4" x 3/64" x 5/8"                                 |
| Centre              | : | Flat                                              |
| Max. RPM            | : | 15,200                                            |
| Grain               | : | Aluminium oxide                                   |
| Grit                | : | 60                                                |
| Application         | : | Suitable for metals; steel and stainless steel    |
| Packaging           | : | 100 pcs / box                                     |