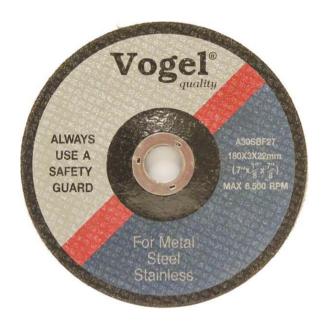

## VOGEL 7" CUTTING WHEEL - 180 x 3 x 22 mm

Vogel 180×3 cutting wheel is especially suited for use on steel and stainless steel, in all metal cutting applications.

## **PROPERTIES**

- High cutting power
- High lateral stability
- Engineered with focus on safety
- Suited for use on metals, especially on steel and stainless steel

Model : A30SBF27

Dimensions (mm) :  $180 \times 3 \times 22.23$  (diameter, thickness, bore diameter)

Dimensions (inches):  $7" \times 1/8" \times 7/8"$ 

Centre : Depressed Max. RPM : 8,500

Grain : Aluminium oxide

Grit : 30

Application : Suitable for metals; steel and stainless steel

Packaging : 50 pcs / box