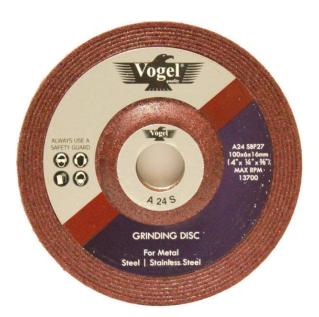

## VOGEL 4" GRINDING DISC - 100 x 6 x 16 mm

## 4 INCH GRINDING WORKHORSE WITH EXCEPTIONAL PERFORMANCE

Our standard 4 inch Vogel grinding disc measures 100x6x16 mm, and has proven itself to be a staple workhorse in many companies, factories, and workshops for its outstanding grinding performance. Engineered with a focus on efficiency and safety, our  $100\times6$  grinding disc is the reliable product you can count on for your metal grinding applications.

## PROPERTIES

- High grinding power
- Long-lasting
- Engineered with focus on safety
- Suited for use on metals, especially on steel and stainless steel

| Model               | : | A24SBF27                                          |
|---------------------|---|---------------------------------------------------|
| Dimensions (mm)     | : | 100 x 6 x 16 (diameter, thickness, bore diameter) |
| Dimensions (inches) | : | 4" x ¼" x 5/8"                                    |
| Centre              | : | Depressed                                         |
| Max. RPM            | : | 13,700                                            |
| Grain               | : | Aluminium oxide                                   |
| Grit                | : | 24                                                |
| Application         | : | Suitable for metals; steel and stainless steel    |
| Packaging           | : | 25 pcs / box                                      |
|                     |   |                                                   |