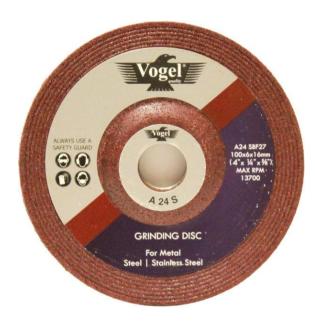

## VOGEL 4" GRINDING DISC - 100 x 6 x 16 mm

## 4 INCH GRINDING WORKHOURSE WITH EXCEPTIONAL PERFORMANCE

Our standard 4 inch Vogel grinding disc measures 100x6x16 mm, and has proven itself to be a staple workhorse in many companies, factories, and workshops for its outstanding grinding performance. Engineered with a focus on efficiency and safety, our  $100\times6$  grinding disc is the reliable product you can count on for your metal grinding applications.

Vogel 100×6 grinding disc is especially suited for use on steel and stainless steel, in all major surface grinding applications, as well as for burr removal and edge bevelling.

This product has a depressed centre and can be used with most standard handheld angle grinders.

## **PROPERTIES**

- High grinding power
- Long-lasting
- Engineered with focus on safety
- Suited for use on metals, especially on steel and stainless steel

Model : A24SBF27

Dimensions (mm) : 100 x 6 x 16 (diameter, thickness, bore diameter)

Dimensions (inches) :  $4" \times 1/4" \times 5/8"$ Centre : Depressed Max. RPM : 13.700

Grain : Aluminium oxide

Grit : 24

Application : Suitable for metals; steel and stainless steel

Packaging : 25 pcs / box