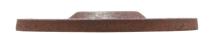

Vogel 100×6 grinding disc is especially suited for use on steel and stainless steel, in all major surface grinding applications, as well as for burr removal and edge bevelling.

This product has a depressed centre and can be used with most standard handheld angle grinders.

## **PROPERTIES**

- High grinding power
- Long-lasting
- Engineered with focus on safety
- Suited for use on metals, especially on steel and stainless steel

Model : A24SBF27

Dimensions (mm) : 100 x 6 x 16 (diameter, thickness, bore diameter)