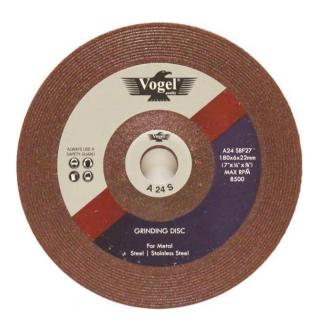

## VOGEL 7" GRINDING DISC - 180 x 6 x 22 mm

## 7" GRINDING DISC WITH SUPERB GRINDING PERFORMANCE

Our 7 inch Vogel grinding disc measures 180x6x22mm, and is capable of superb grinding performance up to the lifespan of the entire disc. Vogel  $180\times6$  is designed for maximum stock removal with exceptionally high aggressiveness, while combined with long disc service life for maximum productivity per disc. With its optimal formulation and grain type and bonding agent, Vogel  $180\times6$  provides a consistently high quality grinding solution for all standard materials and applications.

Vogel 180×6 grinding disc is especially suited for use on steel and stainless steel, in all major surface grinding applications, as well as for burr removal and edge bevelling.

## PROPERTIES

- High grinding power
- Superb performance up to the lifespan of entire disc
- Engineered with focus on safety
- Suited for use on metals, especially on steel and stainless steel

| Model<br>Dimensions (mm) | :   | A24SBF27<br>180 x 6 x 22.23 (diameter, thickness, bore diameter) |
|--------------------------|-----|------------------------------------------------------------------|
| Dimensions (inche        | s): | 7" x 1/4" x 7/8"                                                 |
| Centre                   | :   | Depressed                                                        |
| Max. RPM                 | :   | 8,500                                                            |
| Grain                    | :   | Aluminium oxide                                                  |
| Grit                     | :   | 24                                                               |
| Application              | :   | Suitable for metals; steel and stainless steel                   |
| Packaging                | :   | 25 pcs / box                                                     |
|                          |     |                                                                  |