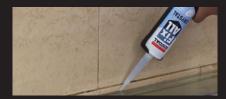

# SEALS & BONDS ALMOST ANYTHING ADHESIVE STRENGTH UP TO 400 KG

The FIX ALL range of products from Soudal are the perfect answer to all interior and exterior bonding, filling, and sealing jobs. Use on porous, non-porous, wet and humid surfaces - even underwater!

*Extremely high bond strength* - up to 320 kg / 10 cm<sup>2</sup>! *Extreme initial tack* - holds up 400 kg / m<sup>2</sup> after 2 seconds! Impervious to water, weather, UV - holds up, rain or shine! Permanent elasticity - can be used as sealant

WEATHER RESISTANT **ANY SURFACE** 

RESISTANT

CAN BE

**OVERPAINTED** 

and more!

**FIX ALL - PERFECT FOR USE AS....** 