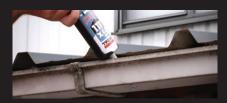

Use it anywhere – rain or shine. It'll hold up.

Water. Rain. Sun. Snow. These are all things that Fix All has no problem dealing with on a daily basis. Soudal's SMX polymer technology was developed to have superior resistance to all interior and exterior conditions, and Fix All has been tested and proven to have superb UV stability, imperviousness to water, and exceptional chemical resistance. No more worrying about whether a sealant will work in difficult conditions.

#### Waterproof. Water resistant. Even before full cure.

Sometimes, trying to fix a leak is all too difficult with traditional products. And the main reason for this problem is that a leaking area is constantly wet, disrupt-ing adhesion. Step in Fix All. With its moisture-curing mechanism and further developments by Soudal, Fix All can bond easily to wet and humid surfaces, with little or no compromise in adhesion, forming a water-tight seal. In some extreme case-studies, Fix All has even been applied under the sea, and left to cure while immersed in seawater to excellent results.