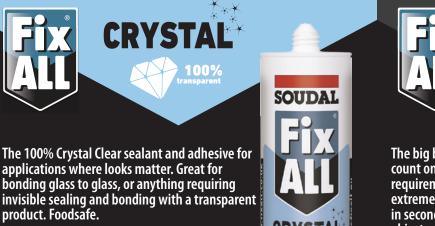

www.fixall.sg/flexi

SMX\* HYBRID POLYNE

- 100% CRYSTAL CLEAR
- See-through product not cloudy or milky
- Permanently elastic
- Mould-resistant for sanitary applications
  Tested and conforms to ISO846 standard
- Food safe according to FDA specifications

# SUPER CLEAR

www.fixall.sg/crystal

www.fixall.sg/xtreme