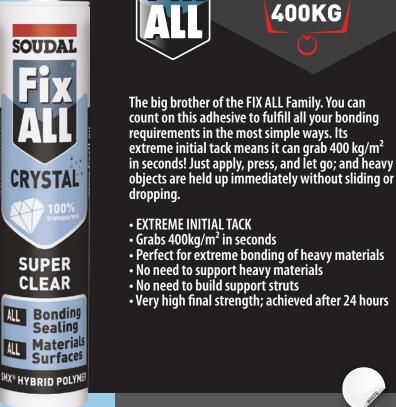

www.fixall.sg/flexi

SMX\* HYBRID POLYNE

- 100% CRYSTAL CLEAR
- See-through product not cloudy or milky
- Permanently elastic
- Mould-resistant for sanitary applications
  Tested and conforms to ISO846 standard
- Food safe according to FDA specifications

# SUPER CLEAR

www.fixall.sg/crystal

www.fixall.sg/xtreme