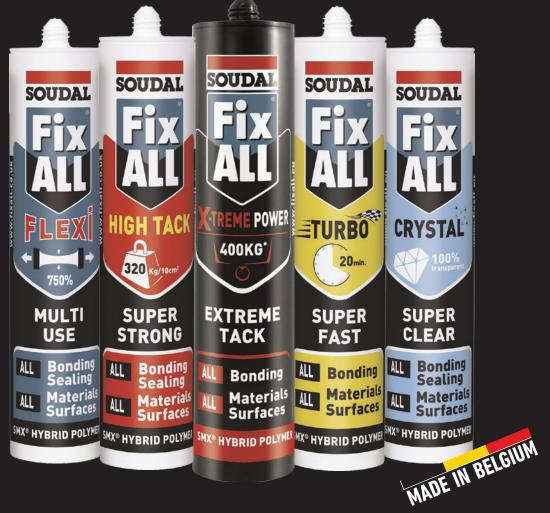

# SEALS & BONDS ALMOST ANYTHING ADHESIVE STRENGTH UP TO 400 KG

The FIX ALL range of products from Soudal are the perfect answer to all interior and exterior bonding, filling, and sealing jobs. Use on porous, non-porous, wet and humid surfaces - even underwater!

*Extremely high bond strength* - up to 320 kg / 10 cm<sup>2</sup>! *Extreme initial tack* - holds up 400 kg / m<sup>2</sup> after 2 seconds! Impervious to water, weather, UV - holds up, rain or shine! Permanent elasticity - can be used as sealant

## **AN ADHESIVE**

- Super strong up to 320 kg / 10 cm<sup>2</sup>!
  Extreme initial grab up to 400 kg / m<sup>2</sup>
  Load-bearing in as fast as 20 minutes
  Invisible bonding of glass (Crystal)
  Remains elastic accommodates movements where other rigid adhesives will crack
  Bonds to almost any material / surface percents or pen-percents over upoven surfaces

FLEXIBLE

- Porous or non-porous, even uneven surfaces
  No primer needed in most applications
  Non-corrosive: suitable for mirrors / sensitive materials like polystyrene

## **WHY IT'S BETTER**

- Based on Soudal's proprietary SMX Hybrid Polymer Technology
- Extreme resistance to rain, water, weather, oil, chemicals, sun, and UV
   Can be used for both interior and exterior
- Non-staining on porous substrates like natural stone and marble
  No smell, no solvents, no shrinkage
  Harmless to health, very low emissions, low VOC